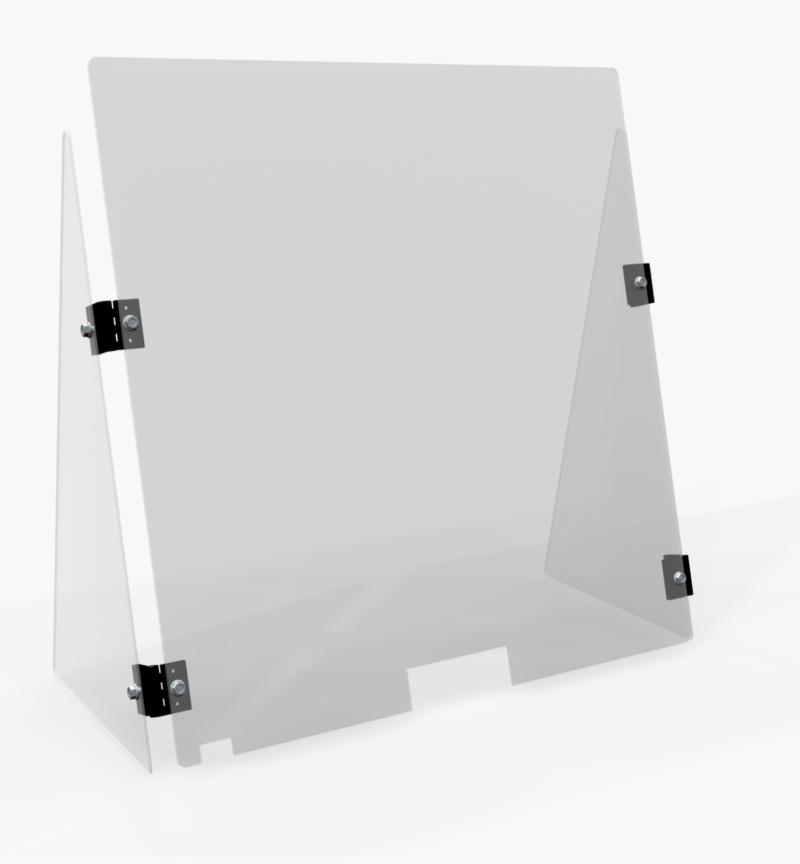

## DESK GUARD.

This is a standard solution designed to safeguard those employees who work in retail environments such as chemist's, tobacconist's or else and who, in order to perform their task, cannot keep the recommended one metre distance from their interlocutor, therefore need to fit their counter with a Covid19 "anti-droplet" protection barrier.

### Safeguarding people at work

PRODUCT FOR COUNTER, SEPARATES OPERATOR FROM CONSUMER

### **Technical Characteristics:**

- Folding modules
- Adaptable to small spaces
- Transparent polycarbonate panel
- Hinge fitting system
- Slit for documents and cable

### **Dimensions:**

|        |     | Wid  |      |                              |
|--------|-----|------|------|------------------------------|
| H   mm | 750 | 1000 | 1500 |                              |
| 750    | •   | •    | •    | slit for documents and cable |