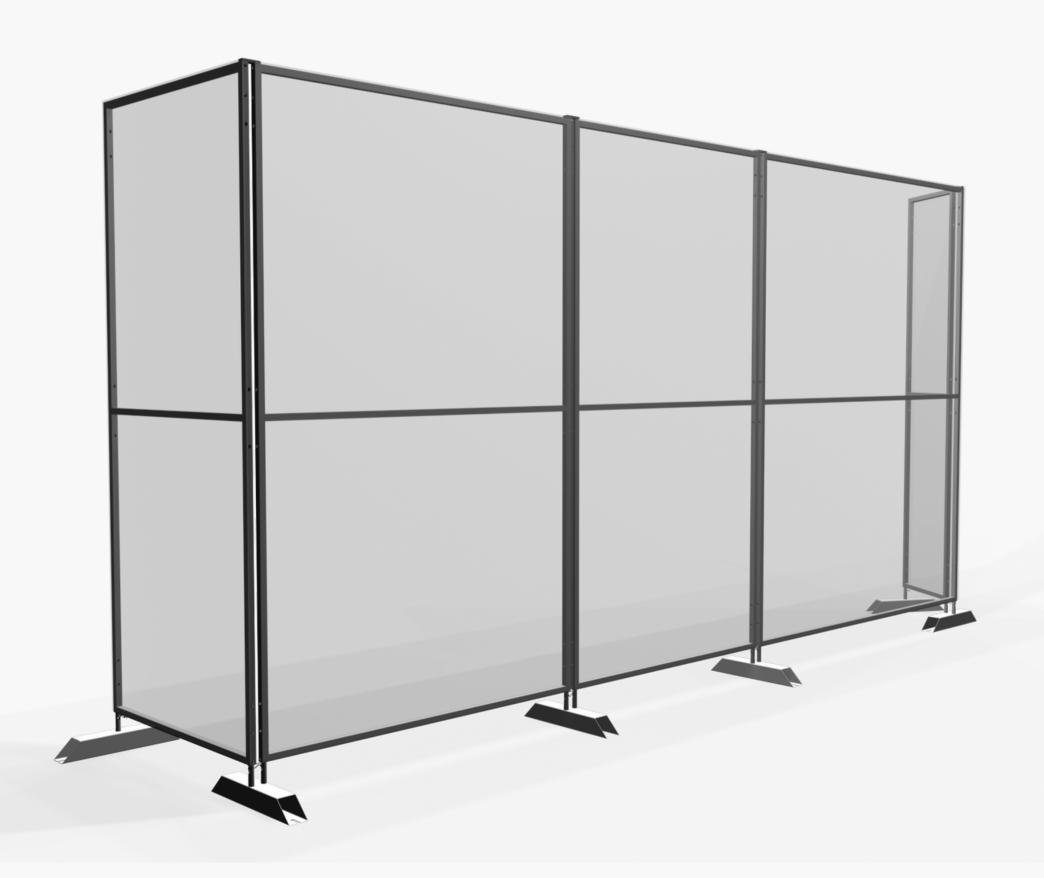

### FLEX GUARD.

Standard and modular solutions designed to safeguard employees who work in a number of different workplaces such as public offices, hospitals, airports, manufacturing sites and need to carry out their tasks in areas restricted by Covid19 'anti-droplets' protective panels. This solution has been designed to separate large areas, create wards, safety corridors and routes in order to prevent people from gathering and interacting in the workplace. This solution allows to create routes which can be re-positioned thanks to the easily removable panels.

### Separating work areas

FLOOR FITTED PRODUCT ABOVE 2MT HEIGHT, SPACE SEPARATOR

### **Technical characteristics:**

- Stand alone panels fitted to floor for wide areas
- Adjustable folding panels
- Maximum angularity
- Steel tubular frame 20x20 black
- 3 mm transparent polycarbonate panel

### **Dimensions:**

|        |     |     | Width   mm |      |      |  |
|--------|-----|-----|------------|------|------|--|
| H   mm | 400 | 700 | 1000       | 1200 | 1500 |  |
| 2020   | •   | •   | •          | •    | •    |  |