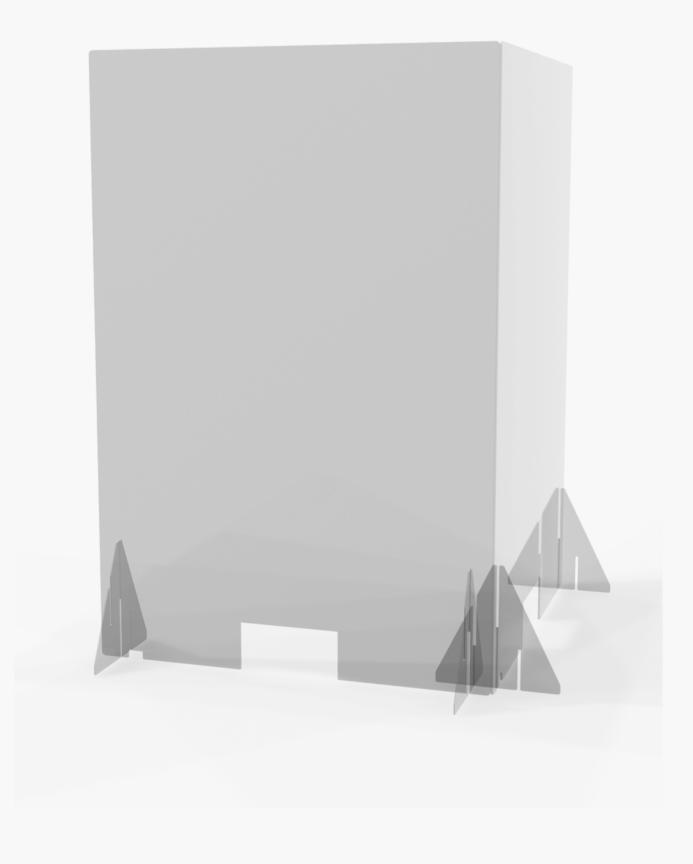

### STAND ALONE GUARD.

Modular solution designed to safeguard employees who work in different environments such as public offices, production areas or else, whose work station needs to be isolated by Covid19 'anti-droplets' protection panels. The use of standalone separators allows to organize large areas, wards, safety corridors and routes in places such as airports or hospital preventing people from gathering and to re-organise routes. Such solutions can easily be re-positioned to create new safety corridors. Upon request, panels can be fitted with slits to pass documents or products.

### **Technical characteristics:**

- Stand alone panels fitted to floor for wide areas
- Aluminum frame
- 3 mm transparent polycarbonate panel

### **Dimensions:**

|     | Width   mm |          |  |
|-----|------------|----------|--|
| 800 | 1000       | 1200     |  |
| •   | •          | •        |  |
| •   | •          | •        |  |
|     | 800<br>•   | 800 1000 |  |