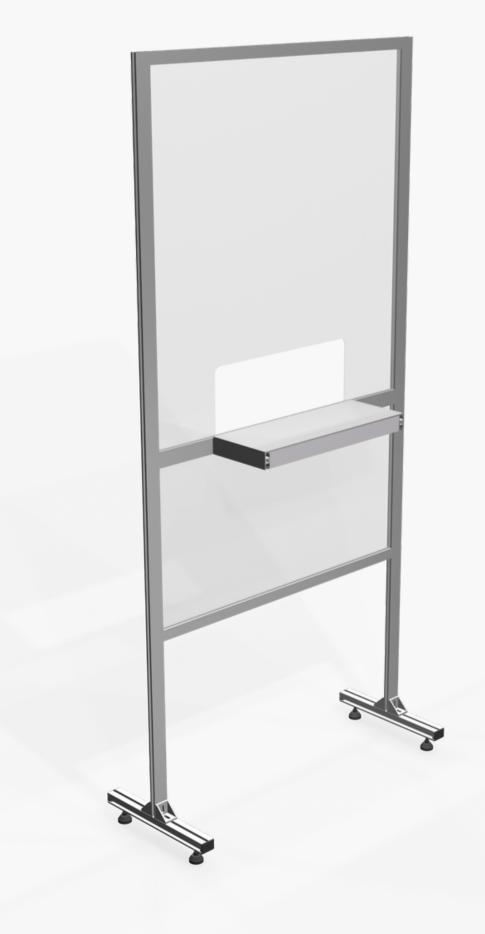

### Separating work areas

FLOOR FITTED PRODUCT ABOVE 2MT HEIGHT, SPACE SEPARATOR

### **Technical characteristics:**

- Stand alone panels fitted to floor for wide areas
- Aluminum frame
- 3 mm transparent polycarbonate panel with slit for documents

### **Dimensions:**

|        |     | Wi   |      |                     |
|--------|-----|------|------|---------------------|
| H   mm | 800 | 1000 | 1200 |                     |
| 2080   | •   | •    | •    | Pass-through window |