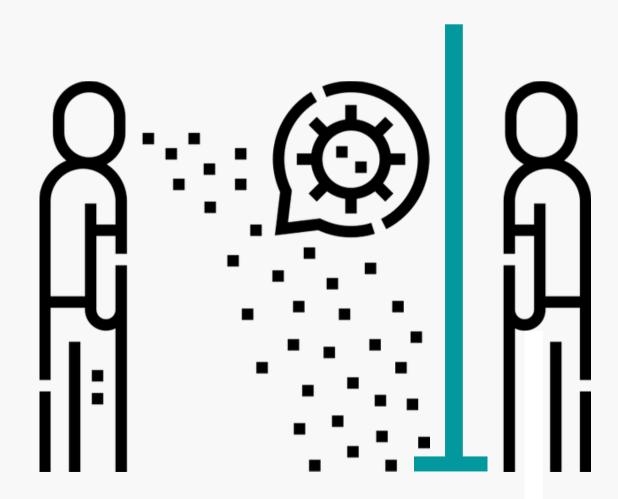

### FOR SOCIAL DISTANCING AND ANTI-DROPLET PROTECTION

In the light of the recent events and the challenges it is posing to us all, Access, who has been active for several years in designing safety systems to protect workers in the workplace, has studied new solutions to safeguard employees' health at the workplace. Access's interpersonal barriers act as a guard to prevent involuntary contagion and they provide a suitable solution for all working environments.

Pre assembly

customized project

A direct person-to-person interaction entails a risk: the transmission of the COVID19 virus as well as other pathogenic agents. Safeguarding the workplace is a moral obligation in order to guarantee employees a safe space in which to perform their tasks.