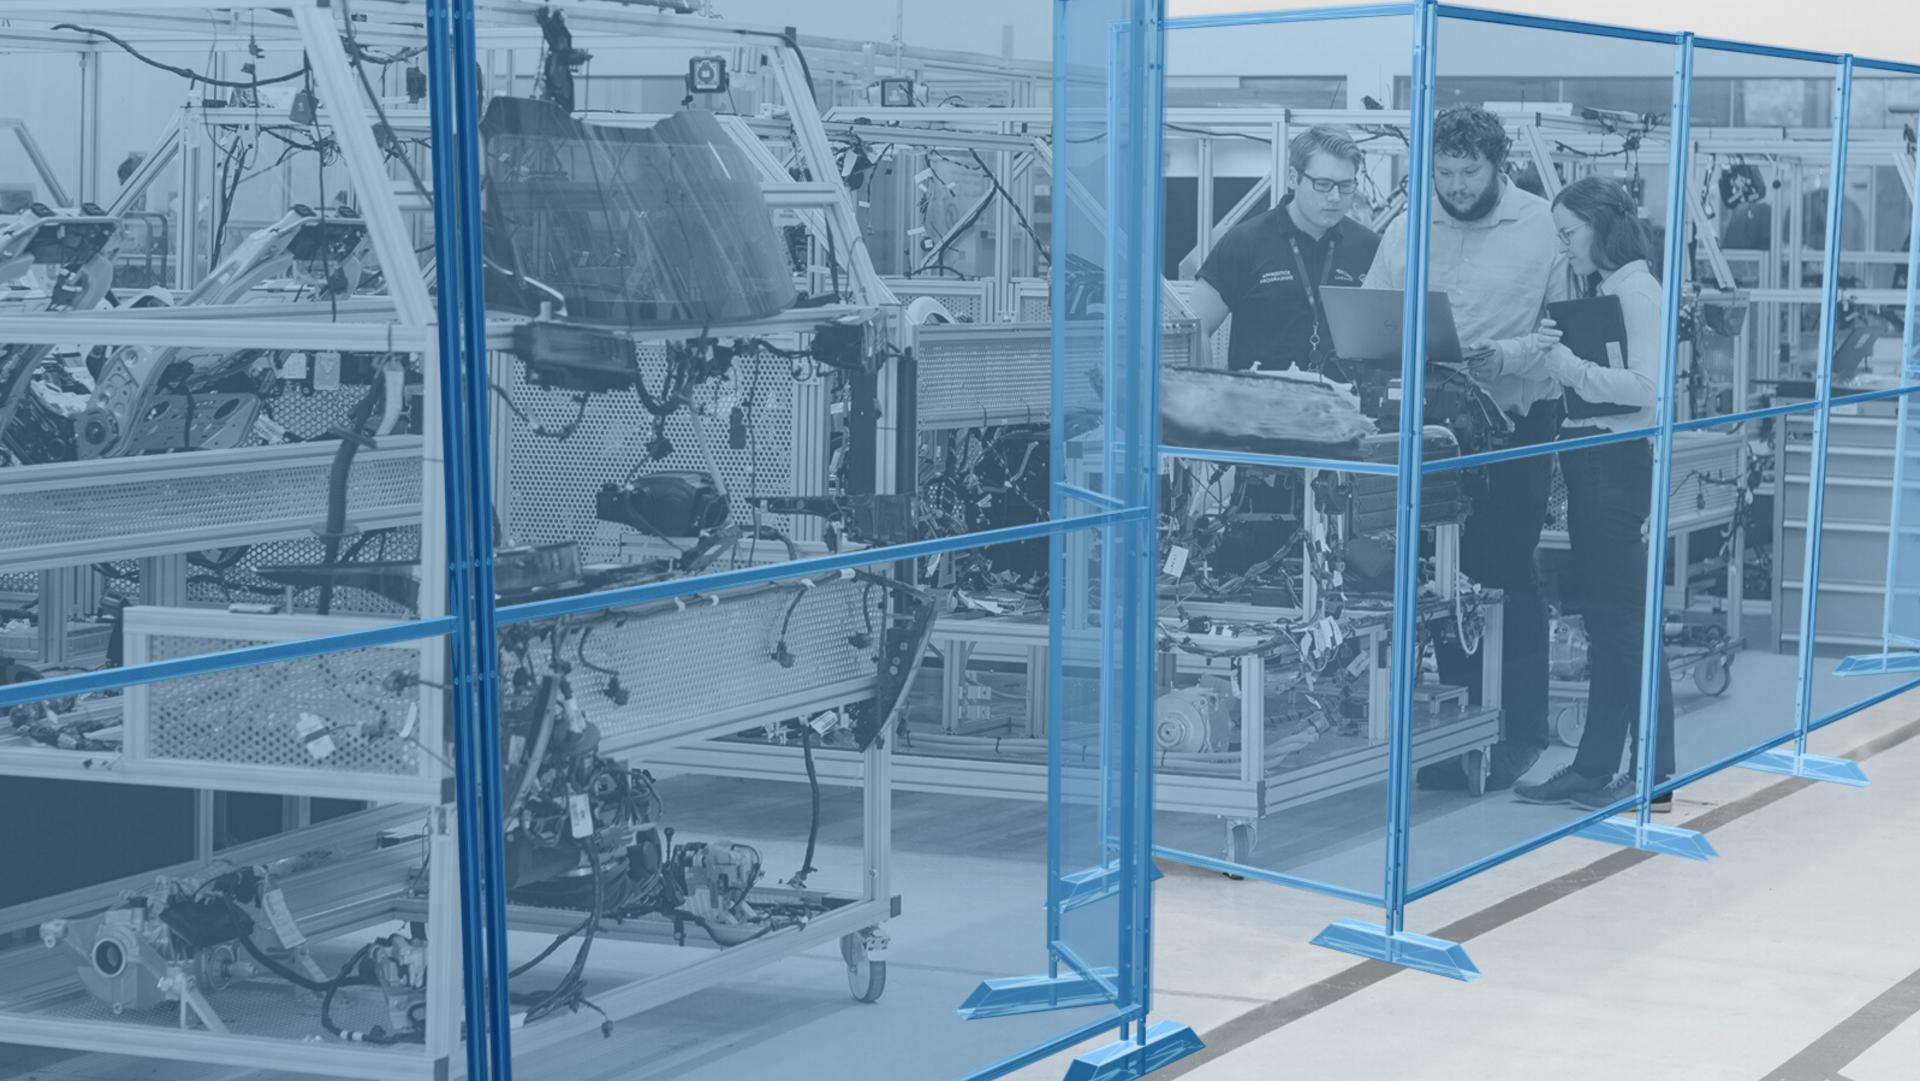

### FLEX GUARD.

Standard and modular solutions designed to safeguard employees who work in a number of different workplaces such as public offices, hospitals, airports, manufacturing sites and need to carry out their tasks in areas restricted by Covid19 'anti-droplets' protective panels. This solution has been designed to separate large areas, create wards, safety corridors and routes in order to prevent people from gathering and interacting in the workplace. This solution allows to create routes which can be re-positioned thanks to the easily removable panels.

### Separating work areas

FLOOR FITTED PRODUCT ABOVE 2MT HEIGHT, SPACE SEPARATOR

### **Technical characteristics:**

- Stand alone panels fitted to floor for wide areas
- Adjustable folding panels
- Maximum angularity
- Steel tubular frame 20x20 black
- 3 mm transparent polycarbonate panel