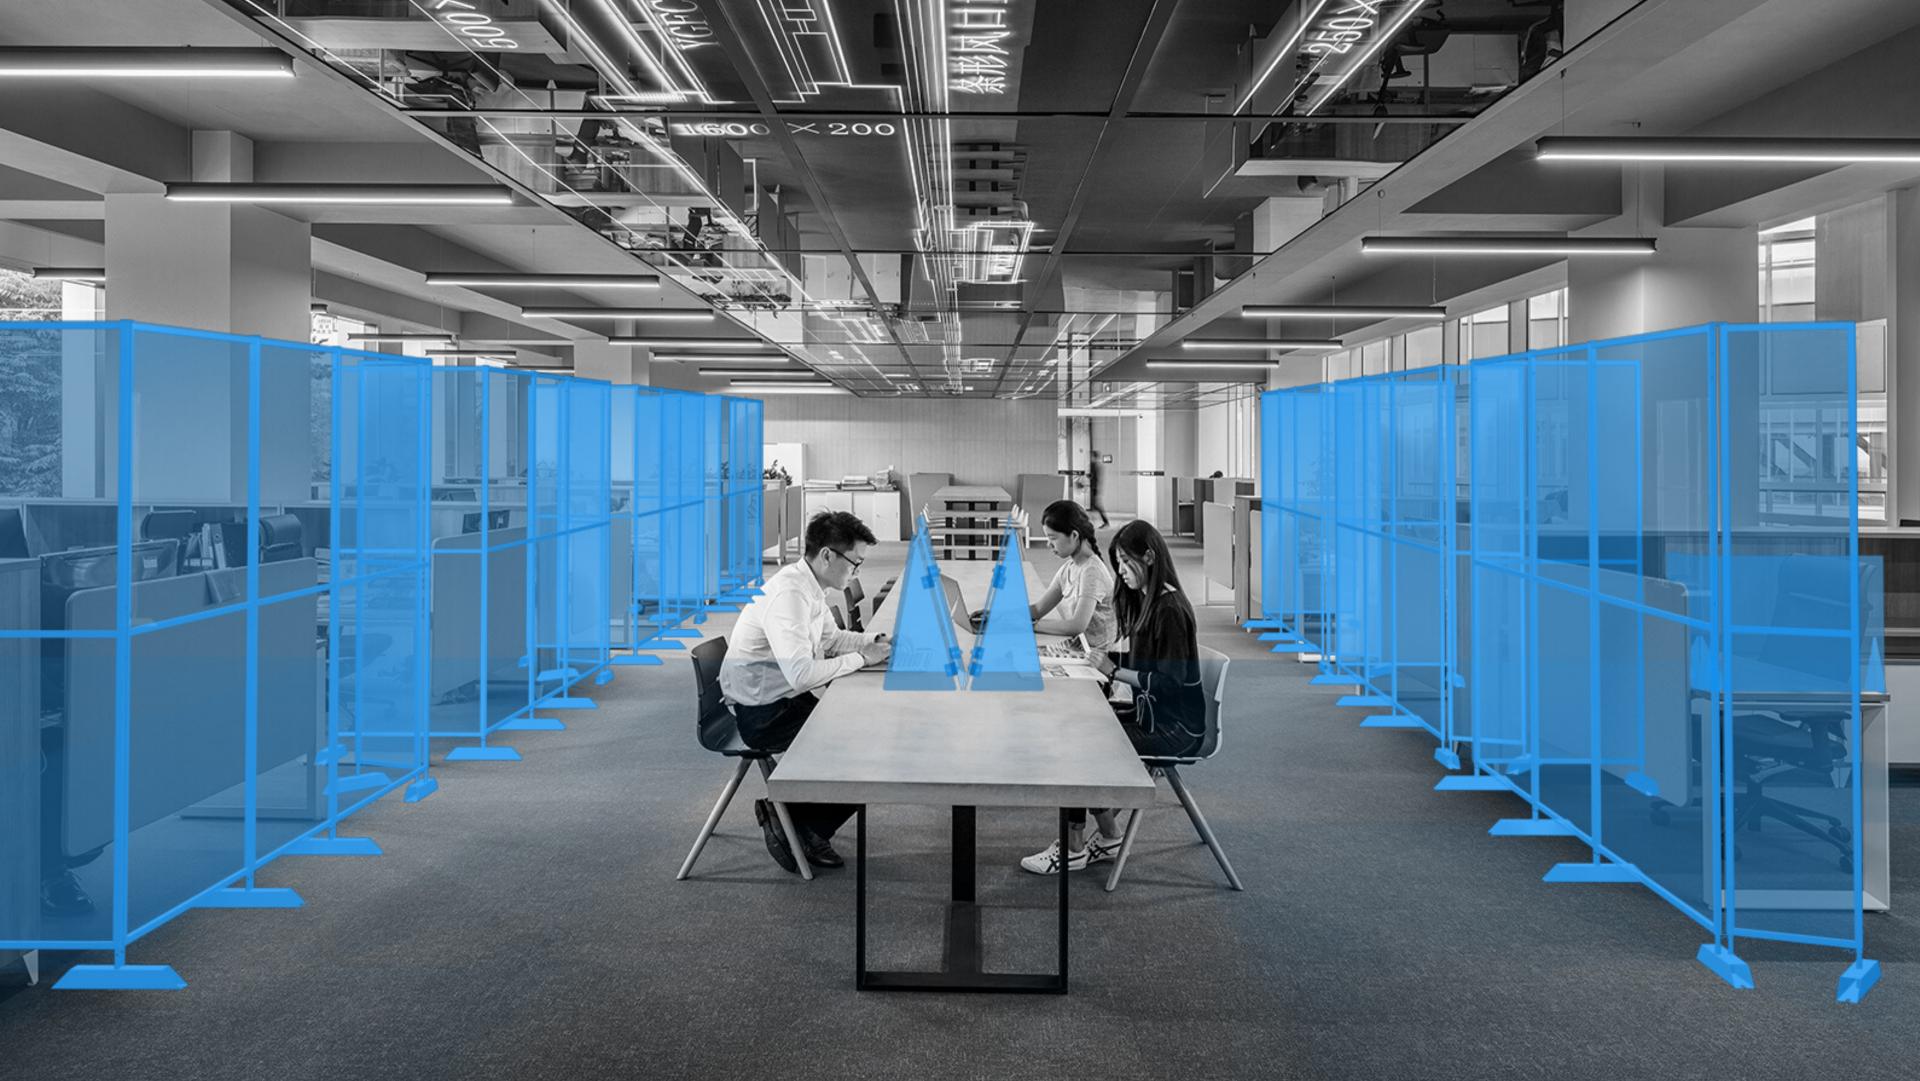

### FLEX GUARD.

Standard and modular solutions designed to safeguard employees who work in a number of different workplaces such as public offices, hospitals, airports, manufacturing sites and need to carry out their tasks in areas restricted by Covid19 'anti-droplets' protective panels. This solution has been designed to separate large areas, create wards, safety corridors and routes in order to prevent people from gathering and interacting in the workplace. This solution allows to create routes which can be re-positioned thanks to the easily removable panels.

### STAND ALONE GUARD.

Modular solution designed to safeguard employees who work in different environments such as public offices, production areas or else, whose work station needs to be isolated by Covid19 'anti-droplets' protection panels. The use of standalone separators allows to organize large areas, wards, safety corridors and routes in places such as airports or hospital preventing people from gathering and to re-organise routes. Such solutions can easily be re-positioned to create new safety corridors. Upon request, panels can be fitted with slits to pass documents or products.