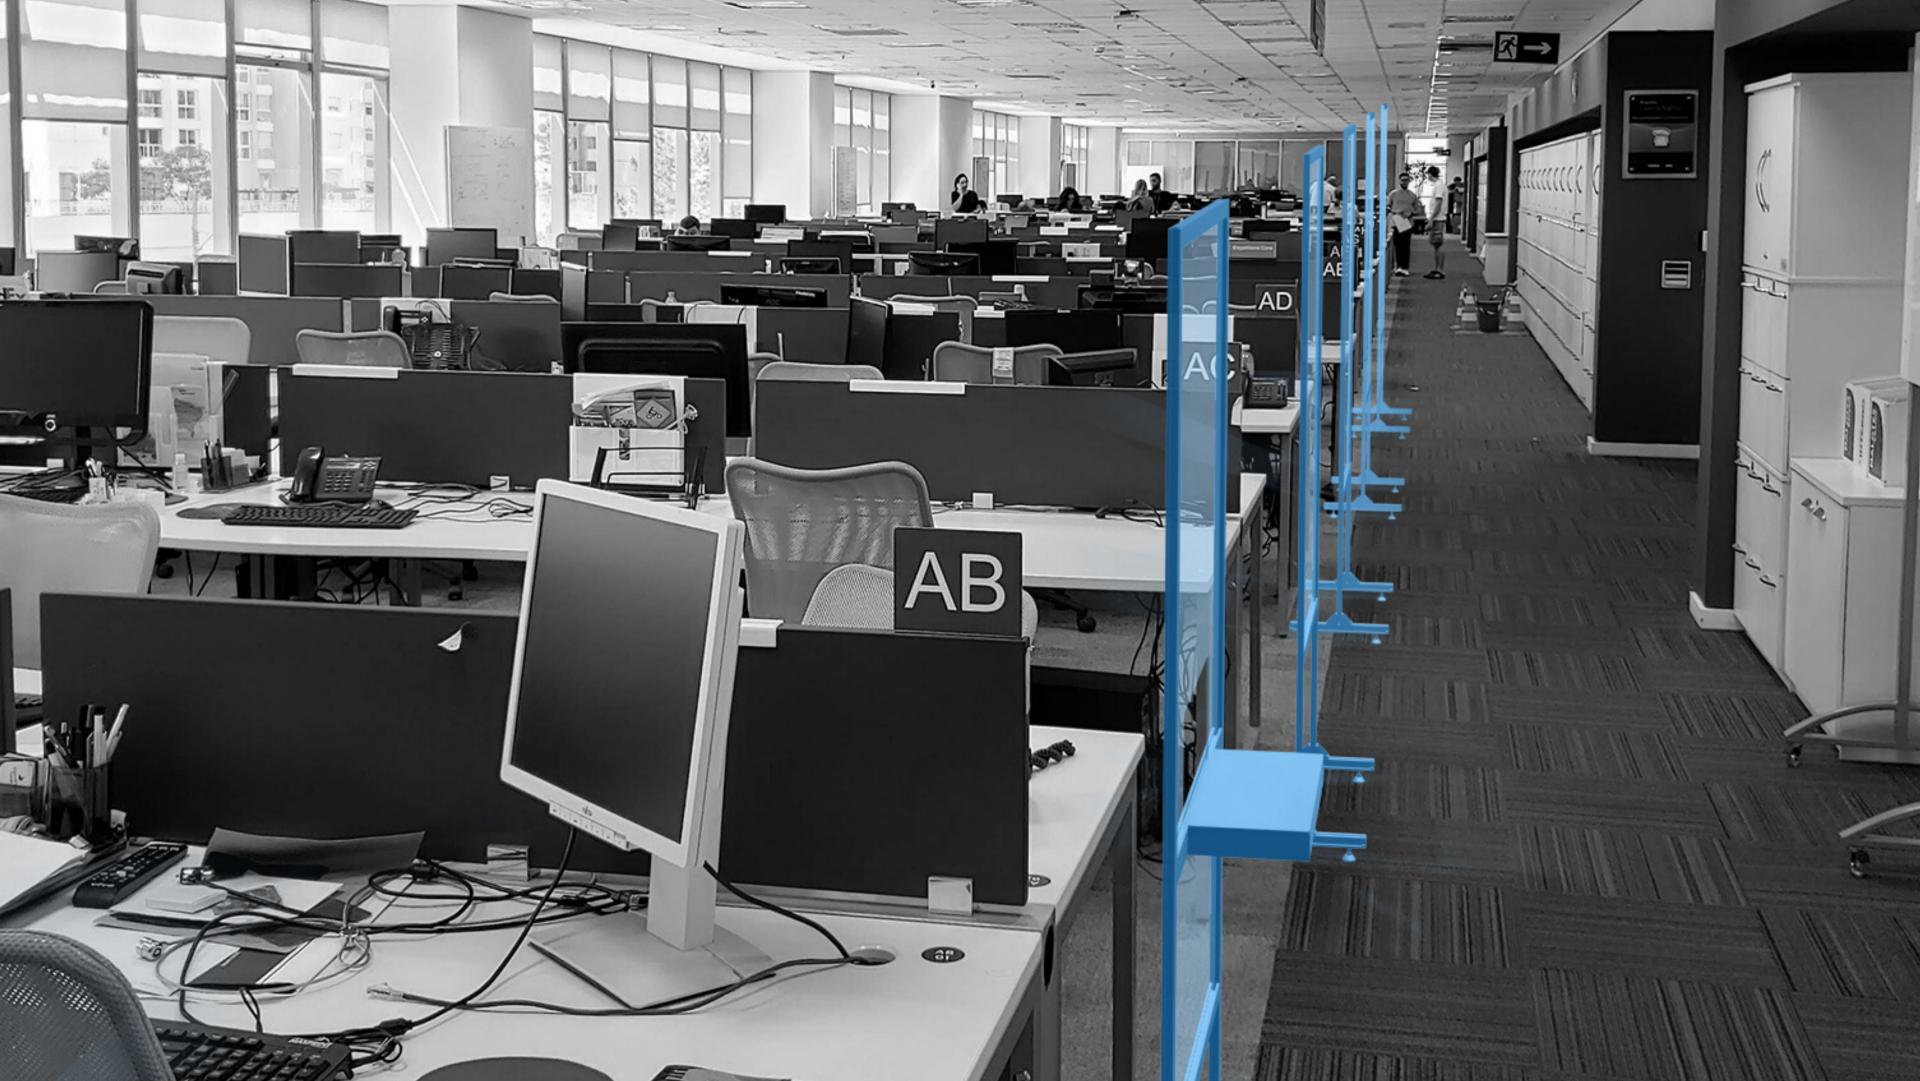

### STAND ALONE GUARD.

Modular solution designed to safeguard employees who work in different environments such as public offices, production areas or else, whose work station needs to be isolated by Covid19 'anti-droplets' protection panels. The use of standalone separators allows to organize large areas, wards, safety corridors and routes in places such as airports or hospital preventing people from gathering and to re-organise routes. Such solutions can easily be re-positioned to create new safety corridors. Upon request, panels can be fitted with slits to pass documents or products.

### Separating work areas

FLOOR FITTED PRODUCT ABOVE 2MT HEIGHT, SPACE SEPARATOR

### **Technical characteristics:**

- Stand alone panels fitted to floor for wide areas
- Aluminum frame
- 3 mm transparent polycarbonate panel

### **Dimensions:**

|     | Width   mm |          |  |
|-----|------------|----------|--|
| 800 | 1000       | 1200     |  |
| •   | •          | •        |  |
| •   | •          | •        |  |
|     | 800<br>•   | 800 1000 |  |