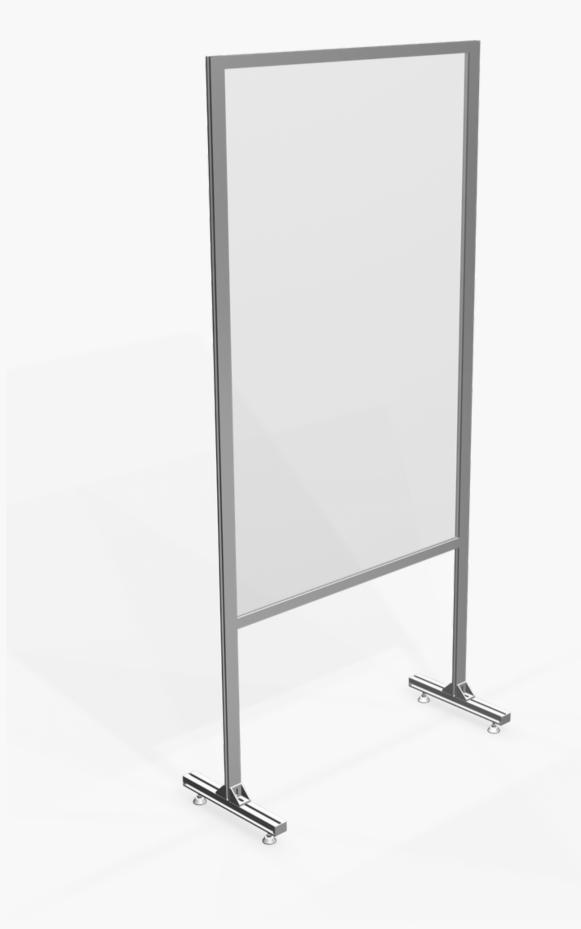

### STAND ALONE GUARD.

Modular solution designed to safeguard employees who work in different environments such as public offices, production areas or else, whose work station needs to be isolated by Covid19 'anti-droplets' protection panels. The use of standalone separators allows to organize large areas, wards, safety corridors and routes in places such as airports or hospital preventing people from gathering and to re-organise routes. Such solutions can easily be re-positioned to create new safety corridors. Upon request, panels can be fitted with slits to pass documents or products.

### Separating work areas

FLOOR FITTED PRODUCT ABOVE 2MT HEIGHT, SPACE SEPARATOR

### **Technical characteristics:**

- Stand alone panels fitted to floor for wide areas
- Aluminum frame
- 3 mm transparent polycarbonate panel

### **Dimensions:**

|     | Width   mm |          |  |
|-----|------------|----------|--|
| 800 | 1000       | 1200     |  |
| •   | •          | •        |  |
| •   | •          | •        |  |
|     | 800<br>•   | 800 1000 |  |